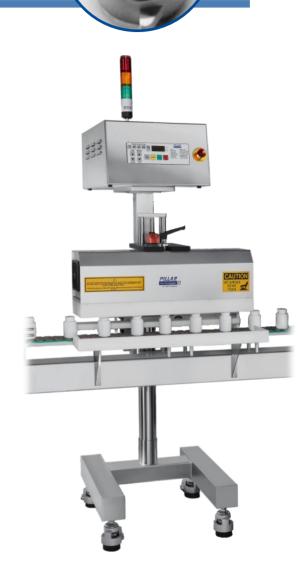

# INDUCTION CAPSEALER CVC 2000

The CVC 2000 Induction Capsealers add security and value to your products. The CVC induction system provides an effective means of tamperevidence, improves shelf life and eliminates leaks.

Once caps with foil liners are tightened to the bottle, the non-contact heating process is accomplished by the high frequency induction field, with almost no heat transfer to product.

### STANDARD FEATURES

- Display touchscreen instruction for machine operation is available in two languages
- SS-304 stainless steel bin, frame, enclosure panels
- Memory capacity for 10 jobs
- Interlocked safety guarding
- Bottle backlog sensor at outfeed
- ISO 9001:2000 certified
- SS-316 Contact Parts