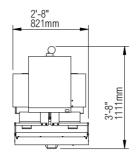

s |                                              |
|-----------------------------------|----------------------------------------------|
| Speed                             | Up to 120 Bottles per Minute (BPM)           |
| Cap Diameter                      | 1 1⁄8" to 4 3⁄8" (30mm - 110mm)              |
| Power Source                      | 220V, 50/60 Hz, Single Phase                 |
| Power output                      | 2.7 KW                                       |
| Machine Dimensions                | 5'-6" x 3'-5" x 4'-8" (828 x 1245 x 1510 mm) |
|                                   | (L x W x H)                                  |
| Machine Weight                    | 353 lbs. (160 kg)                            |

# **TECHNICAL SPECIFICATIONS**

# MACHINE LAYOUTS

## **Top View**



#### **Front View**



The dimensions shown are for standard machine. The conveyor can be extended: the length may vary based on selected options. This machine can run independently or be integrated into an automated packaging line. All CVC equipment is covered by a one-year parts warranty. Full Warranty details are included in our equipment proposals or can be found on our website.





### Contact Us

USA 10861 Business Drive, Fontana, CA 92337 Phone: +1 (909) 355-0311 www.cvctechnologies.com sales@cvcusa.com

USA East Coast Office 1855 New Highway, Suite C, Farmingdale NY 11735 sales@cvcusa.com

Taiwan-Asia Pacific Headquarters Phone: +886 (4) 2496-3666 sales@cvctechnologies.com

China/India/Indonesia sales@cvctechnologies.com