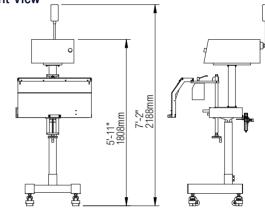

#### **Front View**

The dimensions shown are for standard machine. The conveyor can be extended: the length may vary based on selected options. This machine can run independently or be integrated into an automated packaging line. All CVC equipment is covered by a one-year parts warranty. Full Warranty details are included in our equipment proposals or can be found on our website.