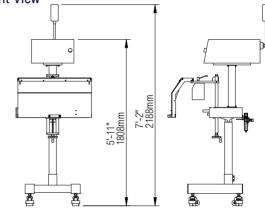

# MACHINE LAYOUTS

#### Front View

The dimensions shown are for standard machine. The conveyor can be extended: the length may vary based on selected options. This machine can run independently or be integrated into an automated packaging line. All CVC equipment is covered by a one-year parts warranty. Full Warranty details are included in our equipment proposals or can be found on our website.

| CVC 4000 Technical Specifications |                                                             |
|-----------------------------------|-------------------------------------------------------------|
| Speed                             | Up to 200 Bottles per Minute (BPM)                          |
| Cap Diameter                      | 1 1/8" to 4 3/8" (30mm - 110mm)                             |
| Power Source                      | 240V, 50/60 Hz, Single Phase                                |
| Power output                      | 4.0 KW                                                      |
| Machine Dimensions                | 5'-6" x 3'-5" x 4'-8" (828 x 1245 x 1510 mm)<br>(L x W x H) |
| Machine Weight                    | 353 lbs. (160 kg)                                           |