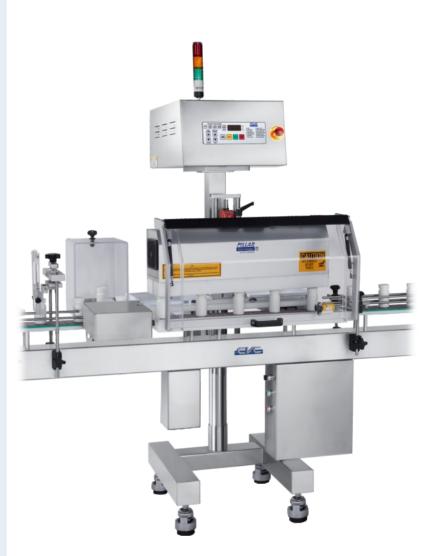

# INDUCTION CAPSEALER CVC 4000

CVC 4000 Induction Capsealers add security and value to your products. The CVC induction system provides an effective means of tamper-evidence, improves shelf life and eliminates leaks.

Once caps with foil liners are tightened to the bottle, the non-contact heating process is accomplished by the high frequency induction field, with almost no heat transfer to product.

### STANDARD FEATURES

- Display touchscreen instruction for machine operation is available in two languages
- SS-304 stainless steel bin, frame, enclosure panels
- · Memory capacity for 10 jobs
- Interlocked safety guarding
- Bottle backlog sensor at outfeed
- ISO 9001:2000 certified
- SS-316 Contact Parts