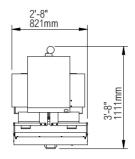

# MACHINE LAYOUTS

## Top View

| CVC 4000 Technical Specifications |                                                             |
|-----------------------------------|-------------------------------------------------------------|
| Speed                             | Up to 200 Bottles per Minute (BPM)                          |
| Cap Diameter                      | 1 1/8" to 4 3/8" (30mm - 110mm)                             |
| Power Source                      | 240V, 50/60 Hz, Single Phase                                |
| Power output                      | 4.0 KW                                                      |
| Machine Dimensions                | 5'-6" x 3'-5" x 4'-8" (828 x 1245 x 1510 mm)<br>(L x W x H) |
| Machine Weight                    | 353 lbs. (160 kg)                                           |