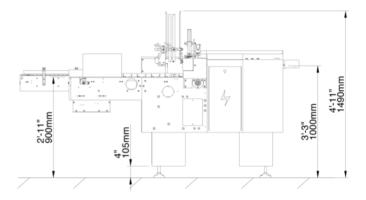

# MACHINE LAYOUTS

#### Front View

The dimensions shown are for standard machine. The conveyor can be extended: the length may vary based on selected options. This machine can run independently or be integrated into an automated packaging line. All CVC equipment is covered by a one-year parts warranty. Full Warranty details are included in our equipment proposals or can be found on our website.