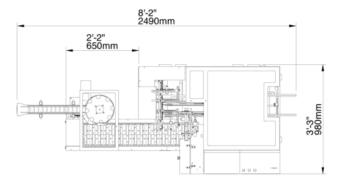

| 1 cfm (Plant air must be dry and clean) |
| Air Consumption                   | 7 cfm (200 L/sq. cm)                    |
| Machine Dimensions                | D 3'-8" x 2'-2" x 6'-11"                |
|                                   | (1104mm x 650mm x 2090mm)               |
|                                   | $(L \times W \times H)$                 |

**Note:** The actual rates may vary significantly depending on the following: products, product characteristics, required fill counts, quantity or volume, and bottle dimensions.

# **TECHNICAL SPECIFICATIONS**

## **AVAILABLE OPTIONS**

- Glue closure (Nordson)
- · In-feed/out-feed conveyor
- · Leaflet insertion
- Lot/date code embossing on carton flap
- · SIEMENS PLC control upgrade

# MACHINE LAYOUTS

## Top View



#### Front View



The dimensions shown are for standard machine. The conveyor can be extended: the length may vary based on selected options. This machine can run independently or be integrated into an automated packaging line. All CVC equipment is covered by a one-year parts warranty. Full Warranty details are included in our equipment proposals or can be found on our website.





#### **Contact Us**

#### USA

10861 Business Drive, Fontana, CA 92337 Phone: +1 (909) 355-0311 www.cvctechnologies.com sales@cvcusa.com

#### **USA East Coast Office**

1855 New Highway, Suite C, Farmingdale NY 11735 sales@cvcusa.com

#### Taiwan-Asia Pacific Headquarters

Phone: +886 (4) 2496-3666 sales@cvctechnologies.com

# China/India/Indonesia

sales@cvctechnologies.com