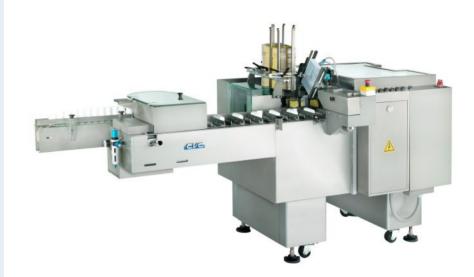

# **AUTOMATIC CARTONER**

**CVC 1600** 

The CVC1600 Automatic Horizontal Cartoner is a compact, intermittent motion machine designed to form, load, and close various types of cartons. The 1600 is adaptable with standard assemblies for running bottles, tubes, or blister cards. Available options include Leaflet insertion and lot/date code embossing on the carton flap. The base machine is designed to run tuck closures but glue closure options are available. The 1600 can be run stand alone or integrated as part of an automated packaging line.